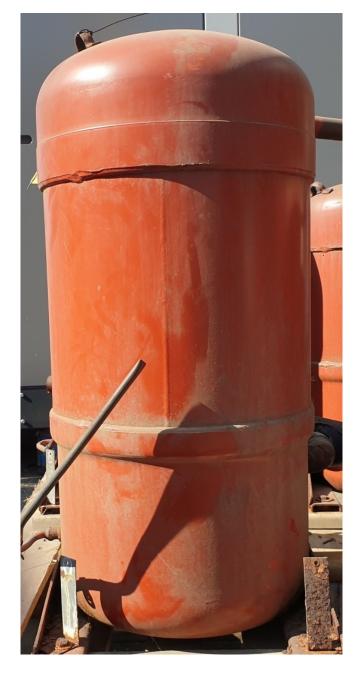

#### Used Trane CSHS 150K0E00

Used Trane CSHS 150K scroll compressor with sight glass. This compressor has a capacity of 39,5 kW based on R134a and T +10°C/+40°C. \*Why choose for HOSBV? Were not only the largest used refrigeration specialist in Europe, but also, we deliver all equipment including an extensive test, warranty and industrial cleaning. \*Optional we can also perform a new paint job and arrange the logistics.