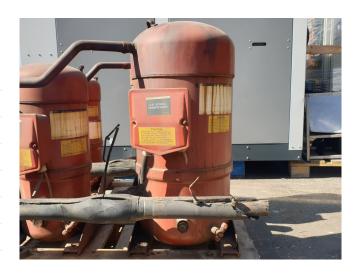

#### Used Trane CSHS 150K0E00

Used Trane CSHS 150K scroll compressor with sight glass. This compressor has a capacity of 39,5 kW based on R134a and T +10°C/+40°C. \*Why choose for HOSBV? Were not only the largest used refrigeration specialist in Europe, but also, we deliver all equipment including an extensive test, warranty and industrial cleaning. \*Optional we can also perform a new paint job and arrange the logistics.