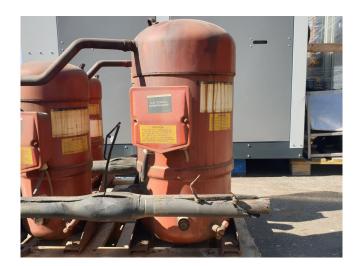

#### Used Trane CSHS 150K0E00

Used Trane CSHS 150K scroll compressor with sight glass. This compressor has a capacity of 39,5 kW based on R134a and T +10°C/+40°C. \*Why choose for HOSBV? Were not only the largest used refrigeration specialist in Europe, but also, we deliver all equipment including an extensive test, warranty and industrial cleaning. \*Optional we can also perform a new paint job and arrange the logistics.